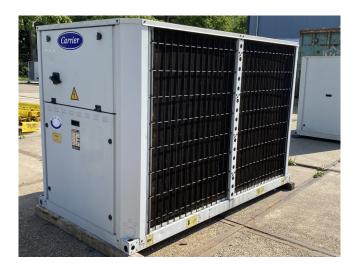

### **Specifications**

| Brand                                                      | Carrier                                                                                            |
|------------------------------------------------------------|----------------------------------------------------------------------------------------------------|
| Туре                                                       | 30 RA 060                                                                                          |
| Product type                                               | Air Cooled Chiller                                                                                 |
| Capacity kW                                                | 57,0                                                                                               |
| Capacity Tons                                              | 162.1                                                                                              |
| Refrigerant                                                | Freon                                                                                              |
| Refrigerant Type                                           | R407C                                                                                              |
| Pump                                                       | ✓                                                                                                  |
| Hydronic Module                                            | ✓                                                                                                  |
|                                                            |                                                                                                    |
| Weight in kg.                                              | 597                                                                                                |
| Weight in kg. Sizes                                        | 597<br>2100x1070x1400 mm                                                                           |
|                                                            |                                                                                                    |
|                                                            | 2100x1070x1400 mm                                                                                  |
| Sizes                                                      | 2100x1070x1400 mm<br>(LxWxH)                                                                       |
| Sizes  Compressor(s) type &                                | 2100x1070x1400 mm<br>(LxWxH)<br>Performer SZ115S4CA &                                              |
| Sizes  Compressor(s) type & model                          | 2100x1070x1400 mm<br>(LxWxH)<br>Performer SZ115S4CA &<br>SZ160T4CB                                 |
| Sizes  Compressor(s) type & model  Display                 | 2100x1070x1400 mm<br>(LxWxH)<br>Performer SZ115S4CA &<br>SZ160T4CB<br>Carrier Pro-Dialog Plus      |
| Sizes  Compressor(s) type & model  Display  Number of fans | 2100x1070x1400 mm<br>(LxWxH)<br>Performer SZ115S4CA &<br>SZ160T4CB<br>Carrier Pro-Dialog Plus<br>1 |

#### **Used Carrier 30 RA 060**

Used Carrier 30 RA 060 air cooled chiller on R407C. Complete with 1 Performer SZ115S4CA & 1 Performer SZ160T4CB scroll compressors, condensor with 1 Nidec CM29G/T fan, braced heat exchanger as evaporator, Salmson LRL204 water pump, expansion tank with a volume of 12 liter and a Carrier Pro-Dialog Plus display.