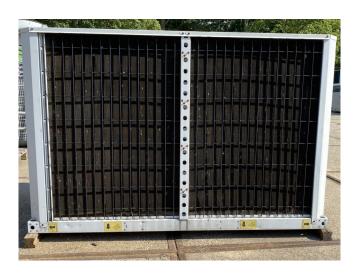

#### **Used Carrier 30 RA 060**

Used Carrier 30 RA 060 air cooled chiller on R407C. Complete with 1 Performer SZ115S4CA & 1 Performer SZ160T4CB scroll compressors, condensor with 1 Nidec CM29G/T fan, braced heat exchanger as evaporator, Salmson LRL204 water pump, expansion tank with a volume of 12 liter and a Carrier Pro-Dialog Plus display.