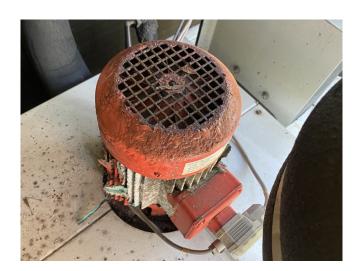

#### **Used Carrier 30 RA 060**

Used Carrier 30 RA 060 air cooled chiller on R407C. Complete with 1 Performer SZ115S4CA & 1 Performer SZ160T4CB scroll compressors, condensor with 1 Nidec CM29G/T fan, braced heat exchanger as evaporator, Salmson LRL204 water pump, expansion tank with a volume of 12 liter and a Carrier Pro-Dialog Plus display.