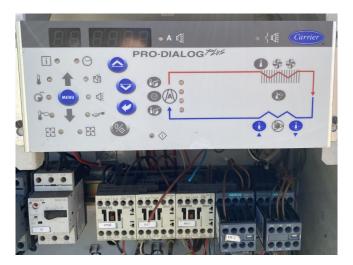

### **Specifications**

| Brand                                                      | Carrier                                                                                            |
|------------------------------------------------------------|----------------------------------------------------------------------------------------------------|
| Туре                                                       | 30 RA 060                                                                                          |
| Product type                                               | Air Cooled Chiller                                                                                 |
| Capacity kW                                                | 57,0                                                                                               |
| Capacity Tons                                              | 162.1                                                                                              |
| Refrigerant                                                | Freon                                                                                              |
| Refrigerant Type                                           | R407C                                                                                              |
| Pump                                                       | ✓                                                                                                  |
| Hydronic Module                                            | ✓                                                                                                  |
|                                                            |                                                                                                    |
| Weight in kg.                                              | 597                                                                                                |
| Weight in kg. Sizes                                        | 597<br>2100x1070x1400 mm                                                                           |
|                                                            |                                                                                                    |
|                                                            | 2100x1070x1400 mm                                                                                  |
| Sizes                                                      | 2100x1070x1400 mm<br>(LxWxH)                                                                       |
| Sizes  Compressor(s) type &                                | 2100x1070x1400 mm<br>(LxWxH)<br>Performer SZ115S4CA &                                              |
| Sizes  Compressor(s) type & model                          | 2100x1070x1400 mm<br>(LxWxH)<br>Performer SZ115S4CA &<br>SZ160T4CB                                 |
| Sizes  Compressor(s) type & model  Display                 | 2100x1070x1400 mm<br>(LxWxH)<br>Performer SZ115S4CA &<br>SZ160T4CB<br>Carrier Pro-Dialog Plus      |
| Sizes  Compressor(s) type & model  Display  Number of fans | 2100x1070x1400 mm<br>(LxWxH)<br>Performer SZ115S4CA &<br>SZ160T4CB<br>Carrier Pro-Dialog Plus<br>1 |

#### **Used Carrier 30 RA 060**

Used Carrier 30 RA 060 air cooled chiller on R407C. Complete with 1 Performer SZ115S4CA & 1 Performer SZ160T4CB scroll compressors, condensor with 1 Nidec CM29G/T fan, braced heat exchanger as evaporator, Salmson LRL204 water pump, expansion tank with a volume of 12 liter and a Carrier Pro-Dialog Plus display.