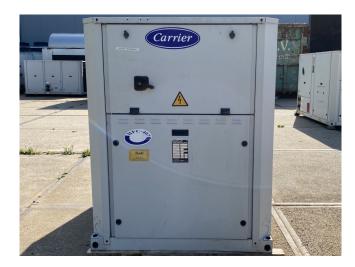

#### **Used Carrier 30 RA 060**

Used Carrier 30 RA 060 air cooled chiller on R407C. Complete with 1 Performer SZ115S4CA & 1 Performer SZ160T4CB scroll compressors, condensor with 1 Nidec CM29G/T fan, braced heat exchanger as evaporator, Salmson LRL204 water pump, expansion tank with a volume of 12 liter and a Carrier Pro-Dialog Plus display.

### **Specifications**

| Brand                                                      | Carrier                                                                                            |
|------------------------------------------------------------|----------------------------------------------------------------------------------------------------|
| Туре                                                       | 30 RA 060                                                                                          |
| Product type                                               | Air Cooled Chiller                                                                                 |
| Capacity kW                                                | 57,0                                                                                               |
| Capacity Tons                                              | 162.1                                                                                              |
| Refrigerant                                                | Freon                                                                                              |
| Refrigerant Type                                           | R407C                                                                                              |
| Pump                                                       | ✓                                                                                                  |
| Hydronic Module                                            | ✓                                                                                                  |
|                                                            |                                                                                                    |
| Weight in kg.                                              | 597                                                                                                |
| Weight in kg. Sizes                                        | 597<br>2100x1070x1400 mm                                                                           |
|                                                            |                                                                                                    |
|                                                            | 2100x1070x1400 mm                                                                                  |
| Sizes                                                      | 2100x1070x1400 mm<br>(LxWxH)                                                                       |
| Sizes  Compressor(s) type &                                | 2100x1070x1400 mm<br>(LxWxH)<br>Performer SZ115S4CA &                                              |
| Sizes  Compressor(s) type & model                          | 2100x1070x1400 mm<br>(LxWxH)<br>Performer SZ115S4CA &<br>SZ160T4CB                                 |
| Sizes  Compressor(s) type & model  Display                 | 2100x1070x1400 mm<br>(LxWxH)<br>Performer SZ115S4CA &<br>SZ160T4CB<br>Carrier Pro-Dialog Plus      |
| Sizes  Compressor(s) type & model  Display  Number of fans | 2100x1070x1400 mm<br>(LxWxH)<br>Performer SZ115S4CA &<br>SZ160T4CB<br>Carrier Pro-Dialog Plus<br>1 |