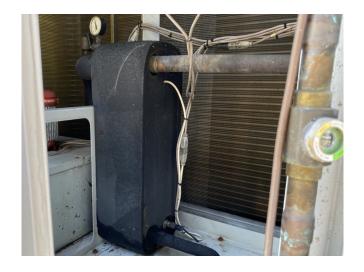

#### **Used Carrier 30 RA 060**

Used Carrier 30 RA 060 air cooled chiller on R407C. Complete with 1 Performer SZ115S4CA & 1 Performer SZ160T4CB scroll compressors, condensor with 1 Nidec CM29G/T fan, braced heat exchanger as evaporator, Salmson LRL204 water pump, expansion tank with a volume of 12 liter and a Carrier Pro-Dialog Plus display.