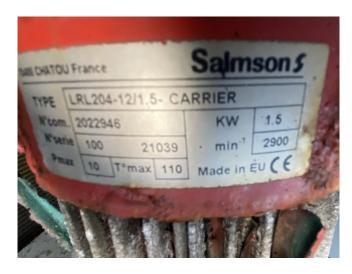

#### **Used Carrier 30 RA 060**

Used Carrier 30 RA 060 air cooled chiller on R407C. Complete with 1 Performer SZ115S4CA & 1 Performer SZ160T4CB scroll compressors, condensor with 1 Nidec CM29G/T fan, braced heat exchanger as evaporator, Salmson LRL204 water pump, expansion tank with a volume of 12 liter and a Carrier Pro-Dialog Plus display.