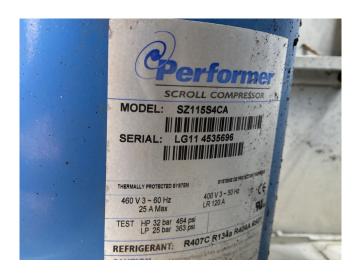

### **Specifications**

| Brand                                                      | Carrier                                                                                            |
|------------------------------------------------------------|----------------------------------------------------------------------------------------------------|
| Туре                                                       | 30 RA 060                                                                                          |
| Product type                                               | Air Cooled Chiller                                                                                 |
| Capacity kW                                                | 57,0                                                                                               |
| Capacity Tons                                              | 162.1                                                                                              |
| Refrigerant                                                | Freon                                                                                              |
| Refrigerant Type                                           | R407C                                                                                              |
| Pump                                                       | ✓                                                                                                  |
| Hydronic Module                                            | ✓                                                                                                  |
|                                                            |                                                                                                    |
| Weight in kg.                                              | 597                                                                                                |
| Weight in kg. Sizes                                        | 597<br>2100x1070x1400 mm                                                                           |
|                                                            |                                                                                                    |
|                                                            | 2100x1070x1400 mm                                                                                  |
| Sizes                                                      | 2100x1070x1400 mm<br>(LxWxH)                                                                       |
| Sizes  Compressor(s) type &                                | 2100x1070x1400 mm<br>(LxWxH)<br>Performer SZ115S4CA &                                              |
| Sizes  Compressor(s) type & model                          | 2100x1070x1400 mm<br>(LxWxH)<br>Performer SZ115S4CA &<br>SZ160T4CB                                 |
| Sizes  Compressor(s) type & model  Display                 | 2100x1070x1400 mm<br>(LxWxH)<br>Performer SZ115S4CA &<br>SZ160T4CB<br>Carrier Pro-Dialog Plus      |
| Sizes  Compressor(s) type & model  Display  Number of fans | 2100x1070x1400 mm<br>(LxWxH)<br>Performer SZ115S4CA &<br>SZ160T4CB<br>Carrier Pro-Dialog Plus<br>1 |

#### **Used Carrier 30 RA 060**

Used Carrier 30 RA 060 air cooled chiller on R407C. Complete with 1 Performer SZ115S4CA & 1 Performer SZ160T4CB scroll compressors, condensor with 1 Nidec CM29G/T fan, braced heat exchanger as evaporator, Salmson LRL204 water pump, expansion tank with a volume of 12 liter and a Carrier Pro-Dialog Plus display.