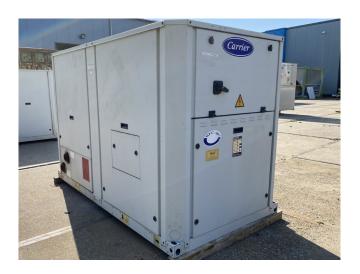

### **Specifications**

| Brand                                                      | Carrier                                                                                            |
|------------------------------------------------------------|----------------------------------------------------------------------------------------------------|
| Туре                                                       | 30 RA 060                                                                                          |
| Product type                                               | Air Cooled Chiller                                                                                 |
| Capacity kW                                                | 57,0                                                                                               |
| Capacity Tons                                              | 162.1                                                                                              |
| Refrigerant                                                | Freon                                                                                              |
| Refrigerant Type                                           | R407C                                                                                              |
| Pump                                                       | ✓                                                                                                  |
| Hydronic Module                                            | ✓                                                                                                  |
|                                                            |                                                                                                    |
| Weight in kg.                                              | 597                                                                                                |
| Weight in kg. Sizes                                        | 597<br>2100x1070x1400 mm                                                                           |
|                                                            |                                                                                                    |
|                                                            | 2100x1070x1400 mm                                                                                  |
| Sizes                                                      | 2100x1070x1400 mm<br>(LxWxH)                                                                       |
| Sizes  Compressor(s) type &                                | 2100x1070x1400 mm<br>(LxWxH)<br>Performer SZ115S4CA &                                              |
| Sizes  Compressor(s) type & model                          | 2100x1070x1400 mm<br>(LxWxH)<br>Performer SZ115S4CA &<br>SZ160T4CB                                 |
| Sizes  Compressor(s) type & model  Display                 | 2100x1070x1400 mm<br>(LxWxH)<br>Performer SZ115S4CA &<br>SZ160T4CB<br>Carrier Pro-Dialog Plus      |
| Sizes  Compressor(s) type & model  Display  Number of fans | 2100x1070x1400 mm<br>(LxWxH)<br>Performer SZ115S4CA &<br>SZ160T4CB<br>Carrier Pro-Dialog Plus<br>1 |

#### **Used Carrier 30 RA 060**

Used Carrier 30 RA 060 air cooled chiller on R407C. Complete with 1 Performer SZ115S4CA & 1 Performer SZ160T4CB scroll compressors, condensor with 1 Nidec CM29G/T fan, braced heat exchanger as evaporator, Salmson LRL204 water pump, expansion tank with a volume of 12 liter and a Carrier Pro-Dialog Plus display.