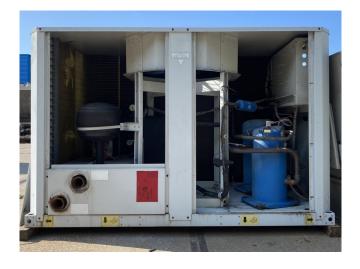

#### **Used Carrier 30 RA 060**

Used Carrier 30 RA 060 air cooled chiller on R407C. Complete with 1 Performer SZ115S4CA & 1 Performer SZ160T4CB scroll compressors, condensor with 1 Nidec CM29G/T fan, braced heat exchanger as evaporator, Salmson LRL204 water pump, expansion tank with a volume of 12 liter and a Carrier Pro-Dialog Plus display.

### **Specifications**

| Brand                                                      | Carrier                                                                                            |
|------------------------------------------------------------|----------------------------------------------------------------------------------------------------|
| Туре                                                       | 30 RA 060                                                                                          |
| Product type                                               | Air Cooled Chiller                                                                                 |
| Capacity kW                                                | 57,0                                                                                               |
| Capacity Tons                                              | 162.1                                                                                              |
| Refrigerant                                                | Freon                                                                                              |
| Refrigerant Type                                           | R407C                                                                                              |
| Pump                                                       | ✓                                                                                                  |
| Hydronic Module                                            | ✓                                                                                                  |
|                                                            |                                                                                                    |
| Weight in kg.                                              | 597                                                                                                |
| Weight in kg. Sizes                                        | 597<br>2100x1070x1400 mm                                                                           |
|                                                            |                                                                                                    |
|                                                            | 2100x1070x1400 mm                                                                                  |
| Sizes                                                      | 2100x1070x1400 mm<br>(LxWxH)                                                                       |
| Sizes  Compressor(s) type &                                | 2100x1070x1400 mm<br>(LxWxH)<br>Performer SZ115S4CA &                                              |
| Sizes  Compressor(s) type & model                          | 2100x1070x1400 mm<br>(LxWxH)<br>Performer SZ115S4CA &<br>SZ160T4CB                                 |
| Sizes  Compressor(s) type & model  Display                 | 2100x1070x1400 mm<br>(LxWxH)<br>Performer SZ115S4CA &<br>SZ160T4CB<br>Carrier Pro-Dialog Plus      |
| Sizes  Compressor(s) type & model  Display  Number of fans | 2100x1070x1400 mm<br>(LxWxH)<br>Performer SZ115S4CA &<br>SZ160T4CB<br>Carrier Pro-Dialog Plus<br>1 |