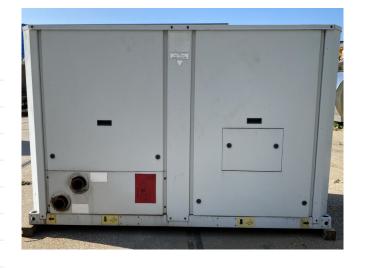

#### **Used Carrier 30 RA 060**

Used Carrier 30 RA 060 air cooled chiller on R407C. Complete with 1 Performer SZ115S4CA & 1 Performer SZ160T4CB scroll compressors, condensor with 1 Nidec CM29G/T fan, braced heat exchanger as evaporator, Salmson LRL204 water pump, expansion tank with a volume of 12 liter and a Carrier Pro-Dialog Plus display.