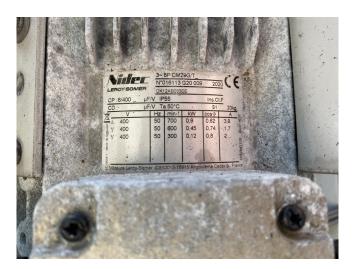

#### **Used Carrier 30 RA 060**

Used Carrier 30 RA 060 air cooled chiller on R407C. Complete with 1 Performer SZ115S4CA & 1 Performer SZ160T4CB scroll compressors, condensor with 1 Nidec CM29G/T fan, braced heat exchanger as evaporator, Salmson LRL204 water pump, expansion tank with a volume of 12 liter and a Carrier Pro-Dialog Plus display.