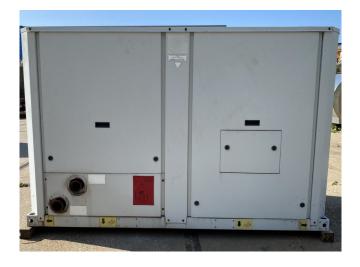

#### **Used Carrier 30 RA 060**

Used Carrier 30 RA 060 air cooled chiller on R407C. Complete with 1 Performer SZ115S4CA & 1 Performer SZ160T4CB scroll compressors, condensor with 1 Nidec CM29G/T fan, braced heat exchanger as evaporator, Salmson LRL204 water pump, expansion tank with a volume of 12 liter and a Carrier Pro-Dialog Plus display.