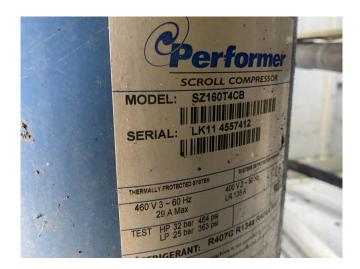

### **Specifications**

| Brand                                                      | Carrier                                                                                            |
|------------------------------------------------------------|----------------------------------------------------------------------------------------------------|
| Туре                                                       | 30 RA 060                                                                                          |
| Product type                                               | Air Cooled Chiller                                                                                 |
| Capacity kW                                                | 57,0                                                                                               |
| Capacity Tons                                              | 162.1                                                                                              |
| Refrigerant                                                | Freon                                                                                              |
| Refrigerant Type                                           | R407C                                                                                              |
| Pump                                                       | ✓                                                                                                  |
| Hydronic Module                                            | ✓                                                                                                  |
|                                                            |                                                                                                    |
| Weight in kg.                                              | 597                                                                                                |
| Weight in kg. Sizes                                        | 597<br>2100x1070x1400 mm                                                                           |
|                                                            |                                                                                                    |
|                                                            | 2100x1070x1400 mm                                                                                  |
| Sizes                                                      | 2100x1070x1400 mm<br>(LxWxH)                                                                       |
| Sizes  Compressor(s) type &                                | 2100x1070x1400 mm<br>(LxWxH)<br>Performer SZ115S4CA &                                              |
| Sizes  Compressor(s) type & model                          | 2100x1070x1400 mm<br>(LxWxH)<br>Performer SZ115S4CA &<br>SZ160T4CB                                 |
| Sizes  Compressor(s) type & model  Display                 | 2100x1070x1400 mm<br>(LxWxH)<br>Performer SZ115S4CA &<br>SZ160T4CB<br>Carrier Pro-Dialog Plus      |
| Sizes  Compressor(s) type & model  Display  Number of fans | 2100x1070x1400 mm<br>(LxWxH)<br>Performer SZ115S4CA &<br>SZ160T4CB<br>Carrier Pro-Dialog Plus<br>1 |

#### **Used Carrier 30 RA 060**

Used Carrier 30 RA 060 air cooled chiller on R407C. Complete with 1 Performer SZ115S4CA & 1 Performer SZ160T4CB scroll compressors, condensor with 1 Nidec CM29G/T fan, braced heat exchanger as evaporator, Salmson LRL204 water pump, expansion tank with a volume of 12 liter and a Carrier Pro-Dialog Plus display.