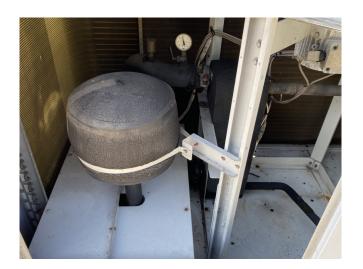

#### **Used Carrier 30 RA 060**

Used Carrier 30 RA 060 air cooled chiller on R407C. Complete with 1 Performer SZ115S4CA & 1 Performer SZ160T4CB scroll compressors, condensor with 1 Nidec CM29G/T fan, braced heat exchanger as evaporator, Salmson LRL204 water pump, expansion tank with a volume of 12 liter and a Carrier Pro-Dialog Plus display.