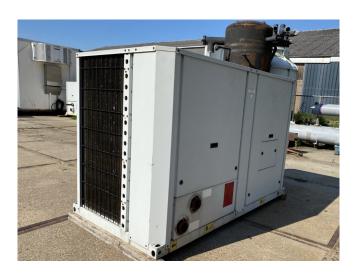

### **Specifications**

| Brand                                                      | Carrier                                                                                            |
|------------------------------------------------------------|----------------------------------------------------------------------------------------------------|
| Туре                                                       | 30 RA 060                                                                                          |
| Product type                                               | Air Cooled Chiller                                                                                 |
| Capacity kW                                                | 57,0                                                                                               |
| Capacity Tons                                              | 162.1                                                                                              |
| Refrigerant                                                | Freon                                                                                              |
| Refrigerant Type                                           | R407C                                                                                              |
| Pump                                                       | ✓                                                                                                  |
| Hydronic Module                                            | ✓                                                                                                  |
|                                                            |                                                                                                    |
| Weight in kg.                                              | 597                                                                                                |
| Weight in kg. Sizes                                        | 597<br>2100x1070x1400 mm                                                                           |
|                                                            |                                                                                                    |
|                                                            | 2100x1070x1400 mm                                                                                  |
| Sizes                                                      | 2100x1070x1400 mm<br>(LxWxH)                                                                       |
| Sizes  Compressor(s) type &                                | 2100x1070x1400 mm<br>(LxWxH)<br>Performer SZ115S4CA &                                              |
| Sizes  Compressor(s) type & model                          | 2100x1070x1400 mm<br>(LxWxH)<br>Performer SZ115S4CA &<br>SZ160T4CB                                 |
| Sizes  Compressor(s) type & model  Display                 | 2100x1070x1400 mm<br>(LxWxH)<br>Performer SZ115S4CA &<br>SZ160T4CB<br>Carrier Pro-Dialog Plus      |
| Sizes  Compressor(s) type & model  Display  Number of fans | 2100x1070x1400 mm<br>(LxWxH)<br>Performer SZ115S4CA &<br>SZ160T4CB<br>Carrier Pro-Dialog Plus<br>1 |

#### **Used Carrier 30 RA 060**

Used Carrier 30 RA 060 air cooled chiller on R407C. Complete with 1 Performer SZ115S4CA & 1 Performer SZ160T4CB scroll compressors, condensor with 1 Nidec CM29G/T fan, braced heat exchanger as evaporator, Salmson LRL204 water pump, expansion tank with a volume of 12 liter and a Carrier Pro-Dialog Plus display.