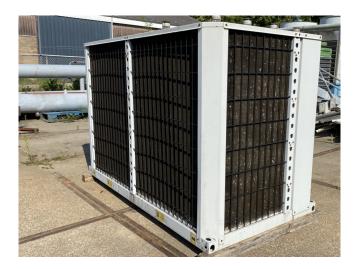

### **Specifications**

| Brand                                                      | Carrier                                                                                            |
|------------------------------------------------------------|----------------------------------------------------------------------------------------------------|
| Туре                                                       | 30 RA 060                                                                                          |
| Product type                                               | Air Cooled Chiller                                                                                 |
| Capacity kW                                                | 57,0                                                                                               |
| Capacity Tons                                              | 162.1                                                                                              |
| Refrigerant                                                | Freon                                                                                              |
| Refrigerant Type                                           | R407C                                                                                              |
| Pump                                                       | ✓                                                                                                  |
| Hydronic Module                                            | ✓                                                                                                  |
|                                                            |                                                                                                    |
| Weight in kg.                                              | 597                                                                                                |
| Weight in kg. Sizes                                        | 597<br>2100x1070x1400 mm                                                                           |
|                                                            |                                                                                                    |
|                                                            | 2100x1070x1400 mm                                                                                  |
| Sizes                                                      | 2100x1070x1400 mm<br>(LxWxH)                                                                       |
| Sizes  Compressor(s) type &                                | 2100x1070x1400 mm<br>(LxWxH)<br>Performer SZ115S4CA &                                              |
| Sizes  Compressor(s) type & model                          | 2100x1070x1400 mm<br>(LxWxH)<br>Performer SZ115S4CA &<br>SZ160T4CB                                 |
| Sizes  Compressor(s) type & model  Display                 | 2100x1070x1400 mm<br>(LxWxH)<br>Performer SZ115S4CA &<br>SZ160T4CB<br>Carrier Pro-Dialog Plus      |
| Sizes  Compressor(s) type & model  Display  Number of fans | 2100x1070x1400 mm<br>(LxWxH)<br>Performer SZ115S4CA &<br>SZ160T4CB<br>Carrier Pro-Dialog Plus<br>1 |

#### **Used Carrier 30 RA 060**

Used Carrier 30 RA 060 air cooled chiller on R407C. Complete with 1 Performer SZ115S4CA & 1 Performer SZ160T4CB scroll compressors, condensor with 1 Nidec CM29G/T fan, braced heat exchanger as evaporator, Salmson LRL204 water pump, expansion tank with a volume of 12 liter and a Carrier Pro-Dialog Plus display.