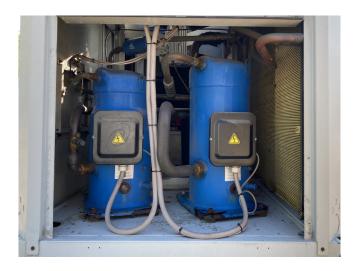

#### **Used Carrier 30 RA 060**

Used Carrier 30 RA 060 air cooled chiller on R407C. Complete with 1 Performer SZ115S4CA & 1 Performer SZ160T4CB scroll compressors, condensor with 1 Nidec CM29G/T fan, braced heat exchanger as evaporator, Salmson LRL204 water pump, expansion tank with a volume of 12 liter and a Carrier Pro-Dialog Plus display.